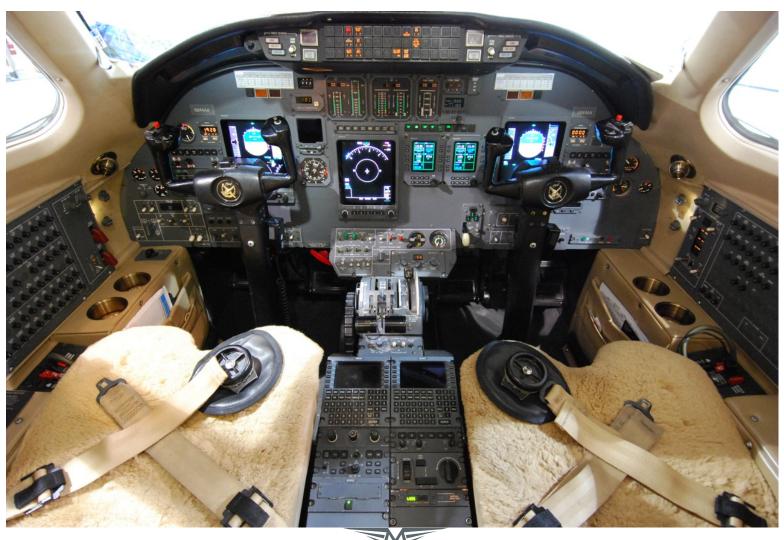

## **Avionics:**

Honeywell Primus 1000 3-Tube EFIS w/8x7" Flight display Units

TCAS II (mod 7) Permanent Data Transfer Unit

Dual Universal UNS-1CSP FMS Fairchild A200 CVR

Dual Honeywell TR 850 Comms Magnastar C-2000 Phone (Cockpit/Cabin handsets)

Dual Honeywell NV 850 Nav's Allied Signal EGPWS

Dual Honeywell XS 852B Mode S Transponders
Dual Honeywell RM 850 RMI's
Honeywell DM 850 DME

Allied Signal JAA Flight Data Recorder
Honeywell Primus 1000 Digital ADC
Honeywell Primus 1000 Autopilot

Honeywell Primus 880 Color WX Radar Honeywell Primus 1000 AHRS Compass