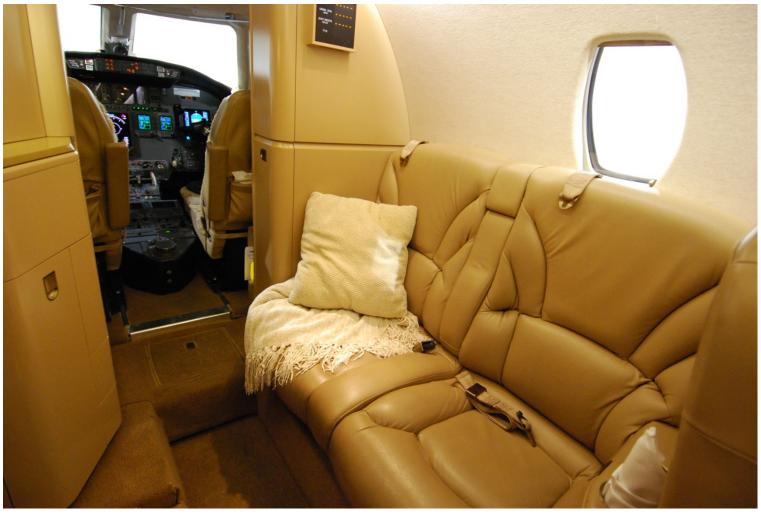

110V Power Outlets & Fax/Data Jacks

Extra cockpit soundproofing

**Interior:** NEW in 2009 in nine with (9) passenger executive interior featuring a mid-cabin club configuration with an aft belted private lavatory. Six executive seats plus a two-place fwd right couch in beige leather. Two large executive tables in the main club and two half tables for the two rear executive seats. Factory window shades, custom detailed sidewalls in beige, and bronze plated metal accents throughout. There is a fwd RH closet with JEPP storage, and a large deluxe fwd LH refreshment center with a hot beverage system, ice chest and ample storage. Cabin lighting master panel located fwd above refreshment center.