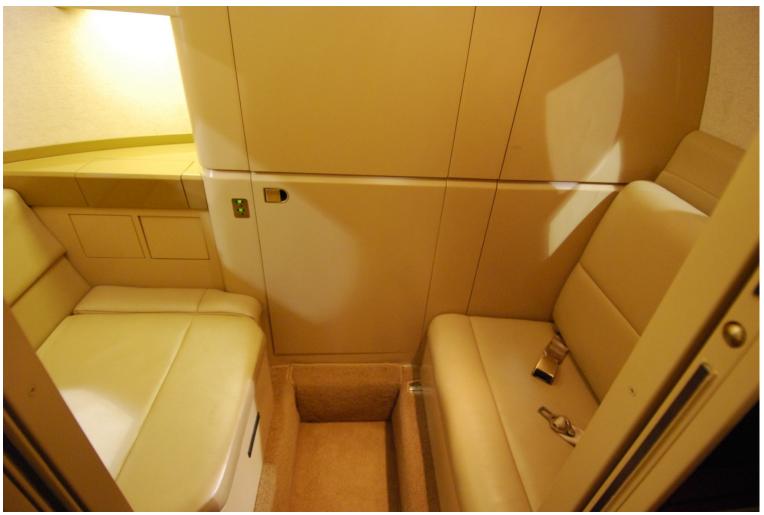

110V Power Outlets & Fax/Data Jacks

Extra cockpit soundproofing

**Interior:** NEW in 2009 in nine with (9) passenger executive interior featuring a mid-cabin club configuration with an aft belted private lavatory. Six executive seats plus a two-place fwd right couch in beige leather. Two large executive tables in the main club and two half tables for the two rear executive seats. Factory window shades, custom detailed sidewalls in beige, and bronze plated metal accents throughout. There is a fwd RH closet with JEPP storage, and a large deluxe fwd LH refreshment center with a hot beverage system, ice chest and ample storage. Cabin lighting master panel located fwd above refreshment center.