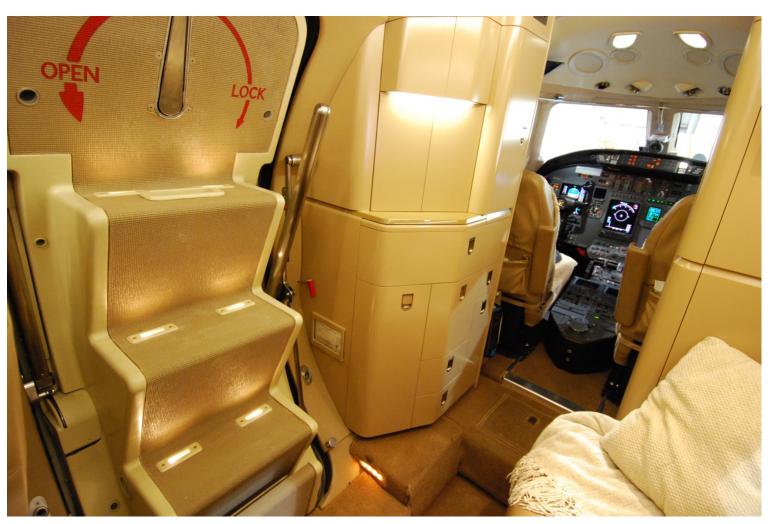

110V Power Outlets & Fax/Data Jacks

Extra cockpit soundproofing

**Interior:** NEW in 2009 in nine with (9) passenger executive interior featuring a mid-cabin club configuration with an aft belted private lavatory. Six executive seats plus a two-place fwd right couch in beige leather. Two large executive tables in the main club and two half tables for the two rear executive seats. Factory window shades, custom detailed sidewalls in beige, and bronze plated metal accents throughout. There is a fwd RH closet with JEPP storage, and a large deluxe fwd LH refreshment center with a hot beverage system, ice chest and ample storage. Cabin lighting master panel located fwd above refreshment center.