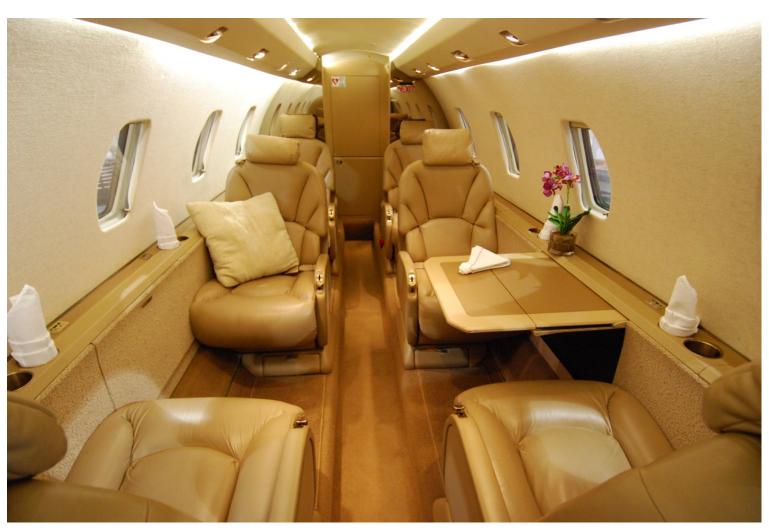

110V Power Outlets & Fax/Data Jacks

Extra cockpit soundproofing

**Interior:** NEW in 2009 in nine with (9) passenger executive interior featuring a mid-cabin club configuration with an aft belted private lavatory. Six executive seats plus a two-place fwd right couch in beige leather. Two large executive tables in the main club and two half tables for the two rear executive seats. Factory window shades, custom detailed sidewalls in beige, and bronze plated metal accents throughout. There is a fwd RH closet with JEPP storage, and a large deluxe fwd LH refreshment center with a hot beverage system, ice chest and ample storage. Cabin lighting master panel located fwd above refreshment center.