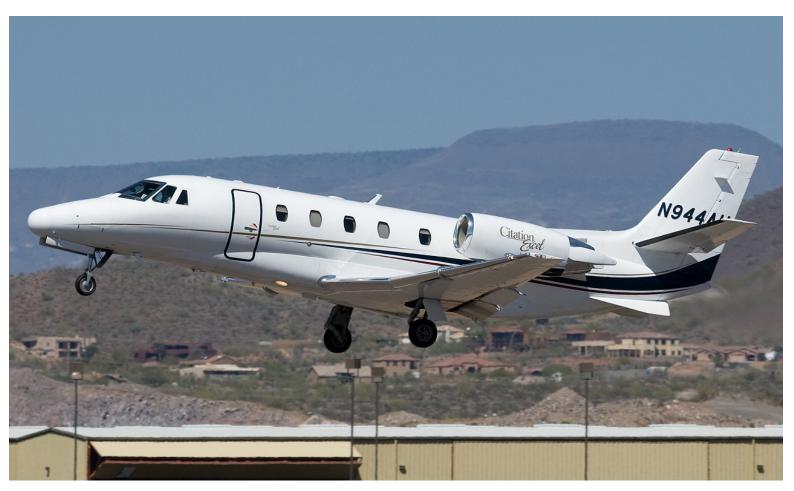

## 1998 Cessna Citation Excel

N944AH SN: 560-5008

**Exterior:** Finished in overall white with gold, blue and burgundy accenting