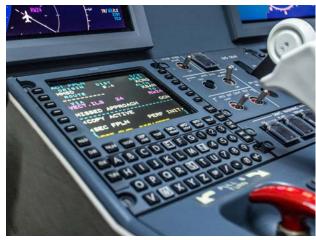

#### **AVIONICS**

- Pro Line 21 Advanced Avionics Suite
- Dual Collins VIR 432
- Dual Collins VHF 422C
- Dual Collins TDR 94D
- Collins FCC 4006
- Dual Collins DME 442
- Dual Collins ADC 850E
- Dual Collins ADF 462
- Dual Collins FMS 6200
- Dual Collins GPS 4000S
- Dual Collins HF 9000
- Honeywell EGPWS Smart Runway (RAAS)
- TCAS II Change 7.1
- Link 2000+ / FANS 1/A+ / CPDLC
- Datalink with ACARS
- Triple Inertial Reference Units
- Lightning Detector
- Collins DBU-5010E
- ADS-B Out (DO-260B)
- WAAS/LPV
- Multiscan Weather Radar