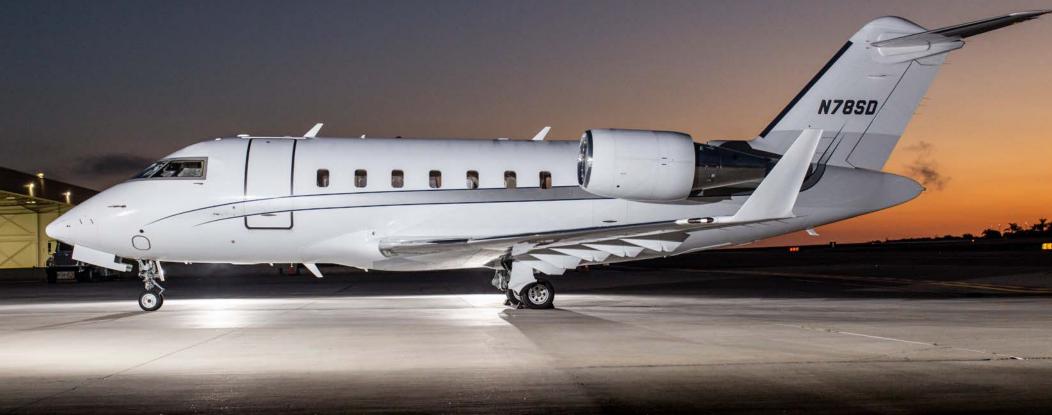

## 2 OWNERS SINCE NEW | PL21 ADVANCEDULL PROGRAMS | \$500K SMARTPARTS SURPLUS | BOMBARDIER SERVICE CENTER MAINTAINED

**AIRFRAME:** Enrolled on SmartParts Plus (\$469/hr)

**AIRFRAME TOTAL TIME: 2,240** 

**AIRFRAME LANDINGS: 809** 

## 2 OWNERS SINCE NEW | PL21 ADVANCED | FULL PROGRAMS | \$500K SMARTPARTS SURPLUS | BOMBARDIER SERVICE CENTER MAINTAINED