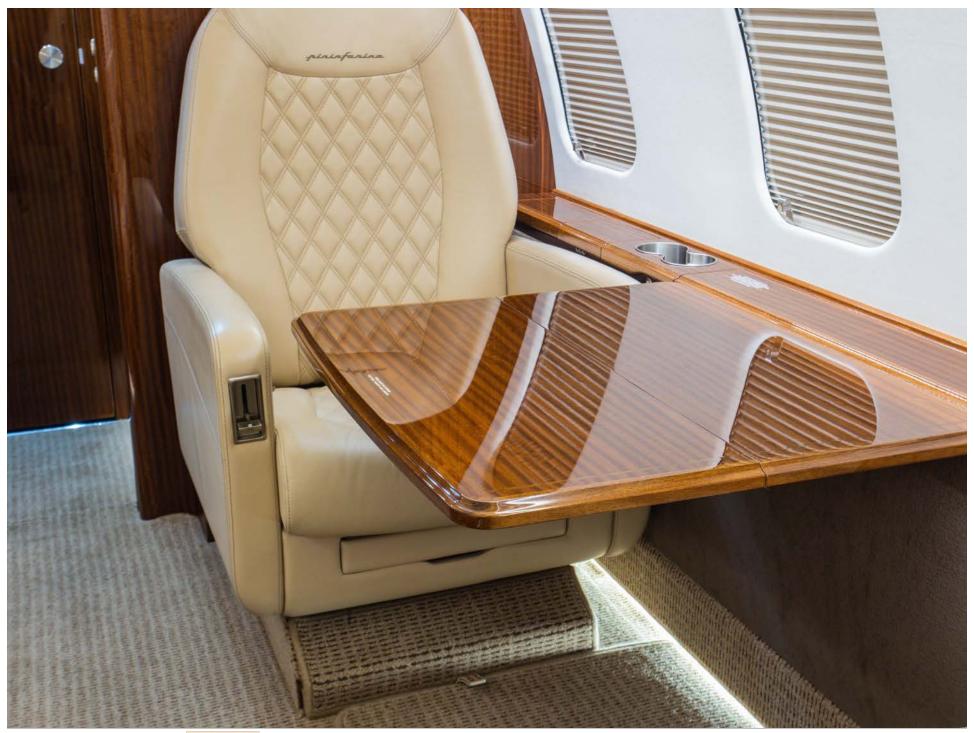

This low time aircraft is configured with the 'Pininfarina Edition' Floor Plan 1, offering a spacious 10 passenger seating with a Forward Four Place Club Chairs with Executive Tables, an Aft Four Place Divan, Two Aft Club Chairs with Executive Table and Aft Lavatory. The Entertainment Center features Two 21" Forward and Aft Bulkhead Monitors with Airshow and DIRECTV. There's also two DVD/CD Players. The Forward Galley is appointed with a Forward Wardrobe Closet, TIA Microwave Oven, TIA Convection Oven, Drip Coffee Maker, Wine Storage, Cooled Food Storage Area, China, Crystal and Silverware Storage. Completion by Bombardier Montreal.