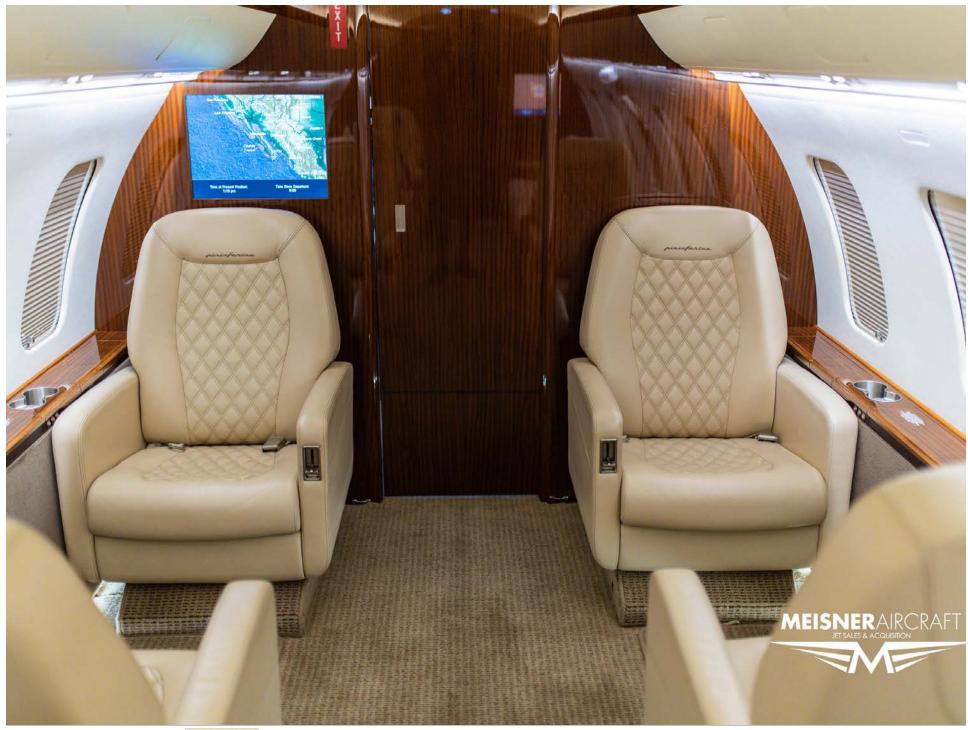

This low time aircraft is configured with the 'Pininfarina Edition' Floor Plan 1, offering a spacious 10 passenger seating with a Forward Four Place Club Chairs with Executive Tables, an Aft Four Place Divan, Two Aft Club Chairs with Executive Table and Aft Lavatory. The Entertainment Center features Two 21" Forward and Aft Bulkhead Monitors with Airshow and DIRECTV. There's also two DVD/CD Players. The Forward Galley is appointed with a Forward Wardrobe Closet, TIA Microwave Oven, TIA Convection Oven, Drip Coffee Maker, Wine Storage, Cooled Food Storage Area, China, Crystal and Silverware Storage. Completion by Bombardier Montreal.