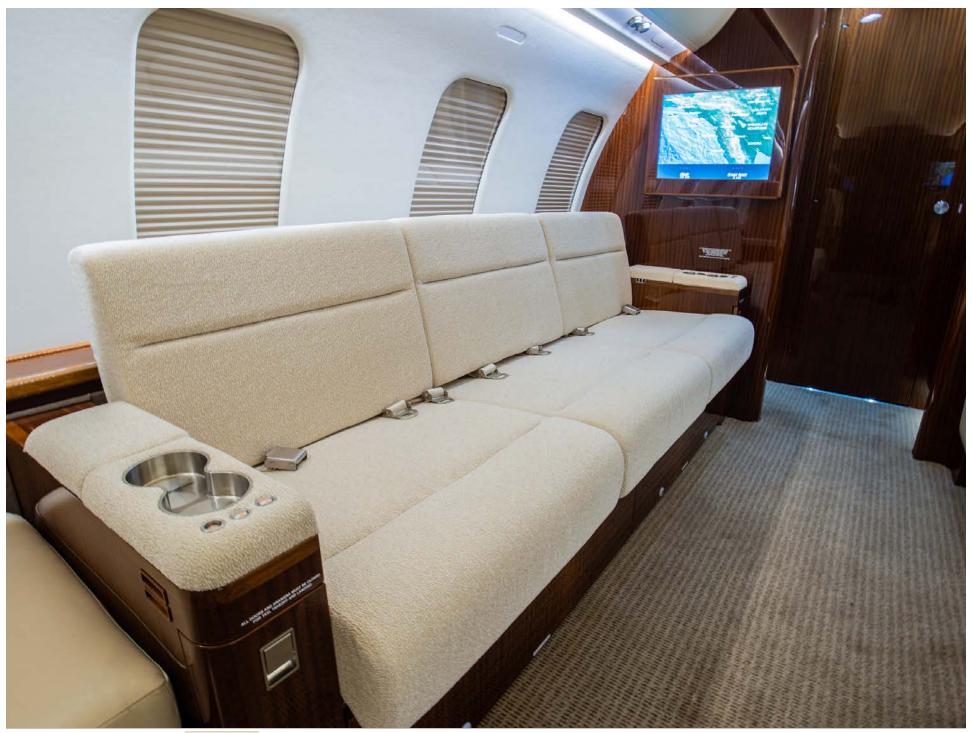

This low time aircraft is configured with the 'Pininfarina Edition' Floor Plan 1, offering a spacious 10 passenger seating with a Forward Four Place Club Chairs with Executive Tables, an Aft Four Place Divan, Two Aft Club Chairs with Executive Table and Aft Lavatory. The Entertainment Center features Two 21" Forward and Aft Bulkhead Monitors with Airshow and DIRECTV. There's also two DVD/CD Players. The Forward Galley is appointed with a Forward Wardrobe Closet, TIA Microwave Oven, TIA Convection Oven, Drip Coffee Maker, Wine Storage, Cooled Food Storage Area, China, Crystal and Silverware Storage. Completion by Bombardier Montreal.