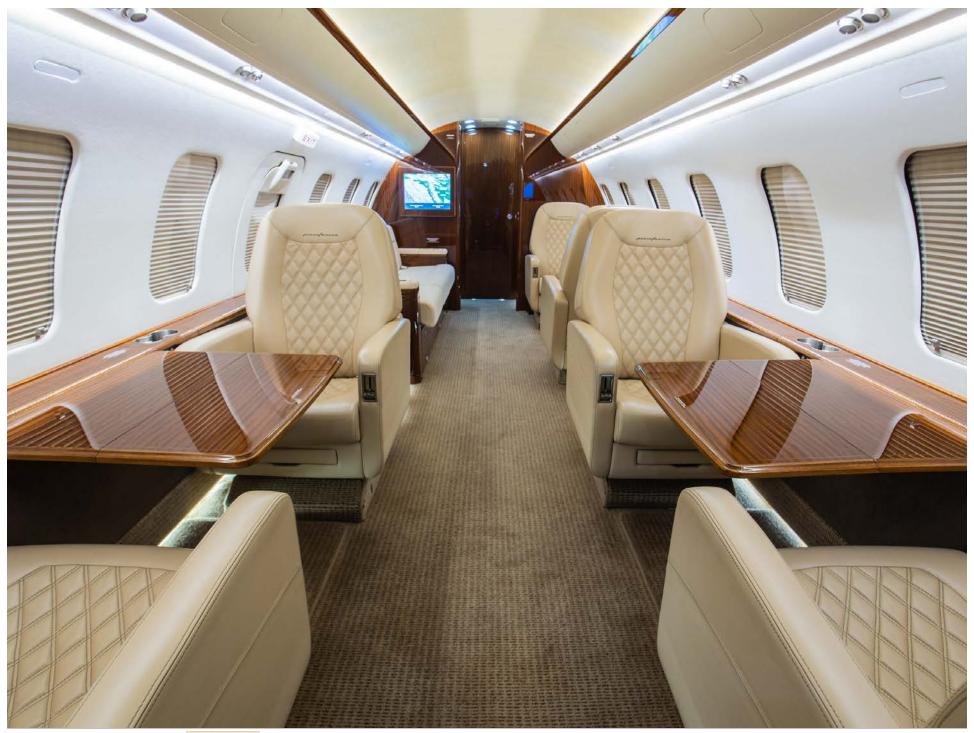

This low time aircraft is configured with the 'Pininfarina Edition' Floor Plan 1, offering a spacious 10 passenger seating with a Forward Four Place Club Chairs with Executive Tables, an Aft Four Place Divan, Two Aft Club Chairs with Executive Table and Aft Lavatory. The Entertainment Center features Two 21" Forward and Aft Bulkhead Monitors with Airshow and DIRECTV. There's also two DVD/CD Players. The Forward Galley is appointed with a Forward Wardrobe Closet, TIA Microwave Oven, TIA Convection Oven, Drip Coffee Maker, Wine Storage, Cooled Food Storage Area, China, Crystal and Silverware Storage. Completion by Bombardier Montreal.