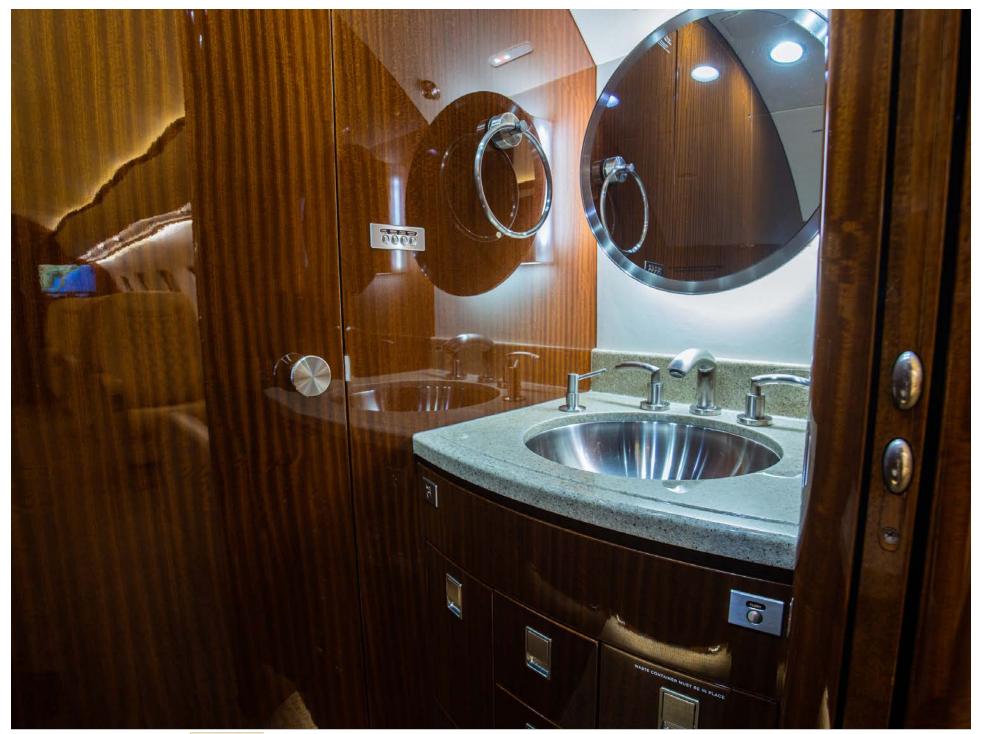

This low time aircraft is configured with the 'Pininfarina Edition' Floor Plan 1, offering a spacious 10 passenger seating with a Forward Four Place Club Chairs with Executive Tables, an Aft Four Place Divan, Two Aft Club Chairs with Executive Table and Aft Lavatory. The Entertainment Center features Two 21" Forward and Aft Bulkhead Monitors with Airshow and DIRECTV. There's also two DVD/CD Players. The Forward Galley is appointed with a Forward Wardrobe Closet, TIA Microwave Oven, TIA Convection Oven, Drip Coffee Maker, Wine Storage, Cooled Food Storage Area, China, Crystal and Silverware Storage. Completion by Bombardier Montreal.