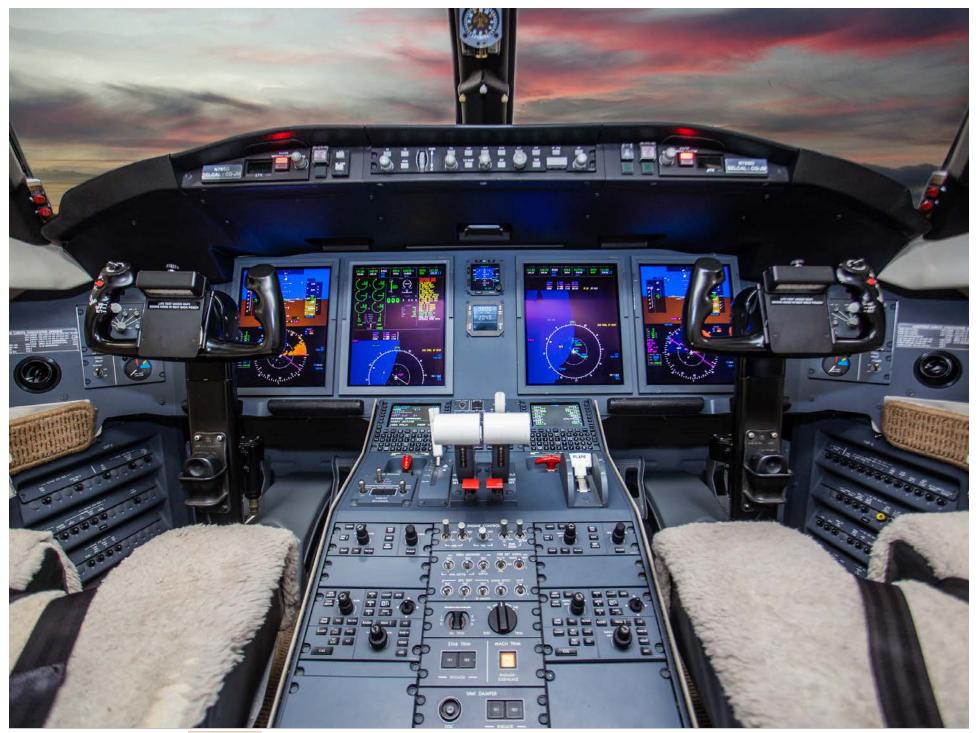

#### **AVIONICS**

- Pro Line 21 Advanced Avionics Suite
- Dual Collins VIR 432
- Dual Collins VHF 422C
- Dual Collins TDR 94D
- Collins FCC 4006
- Dual Collins DME 442
- Dual Collins ADC 850E
- Dual Collins ADF 462
- Dual Collins FMS 6200
- Dual Collins GPS 4000S
- Dual Collins HF 9000
- Honeywell EGPWS Smart Runway (RAAS)
- TCAS II Change 7.1
- Link 2000+ / FANS 1/A+ / CPDLC
- Datalink with ACARS
- Triple Inertial Reference Units
- Lightning Detector
- Collins DBU-5010E
- ADS-B Out (DO-260B)
- WAAS/LPV
- Multiscan Weather Radar