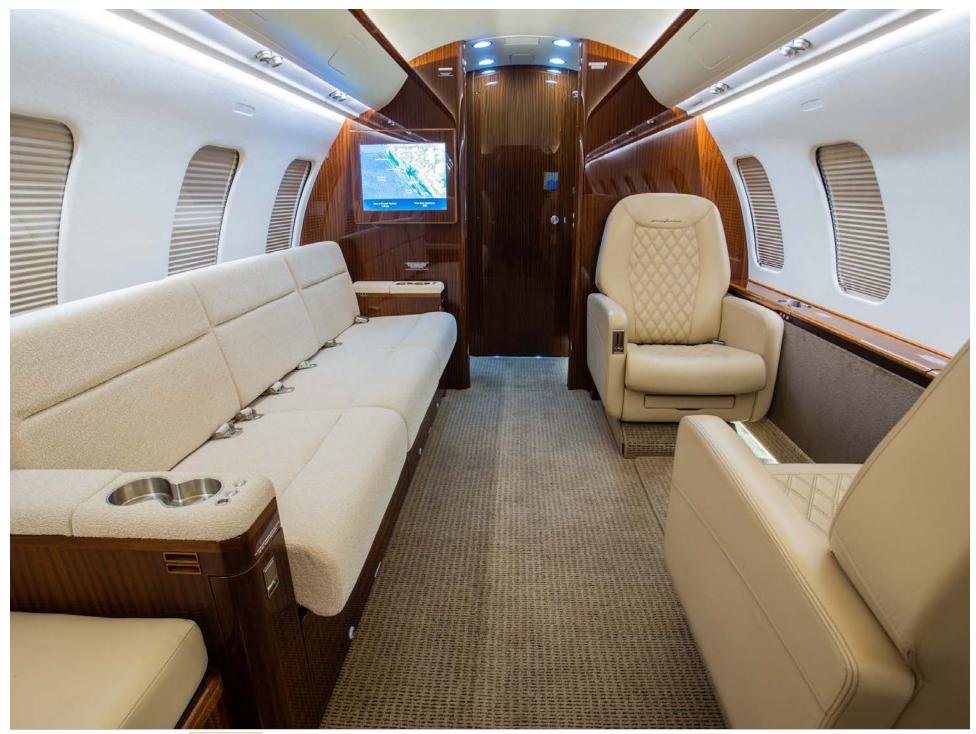

This low time aircraft is configured with the 'Pininfarina Edition' Floor Plan 1, offering a spacious 10 passenger seating with a Forward Four Place Club Chairs with Executive Tables, an Aft Four Place Divan, Two Aft Club Chairs with Executive Table and Aft Lavatory. The Entertainment Center features Two 21" Forward and Aft Bulkhead Monitors with Airshow and DIRECTV. There's also two DVD/CD Players. The Forward Galley is appointed with a Forward Wardrobe Closet, TIA Microwave Oven, TIA Convection Oven, Drip Coffee Maker, Wine Storage, Cooled Food Storage Area, China, Crystal and Silverware Storage. Completion by Bombardier Montreal.