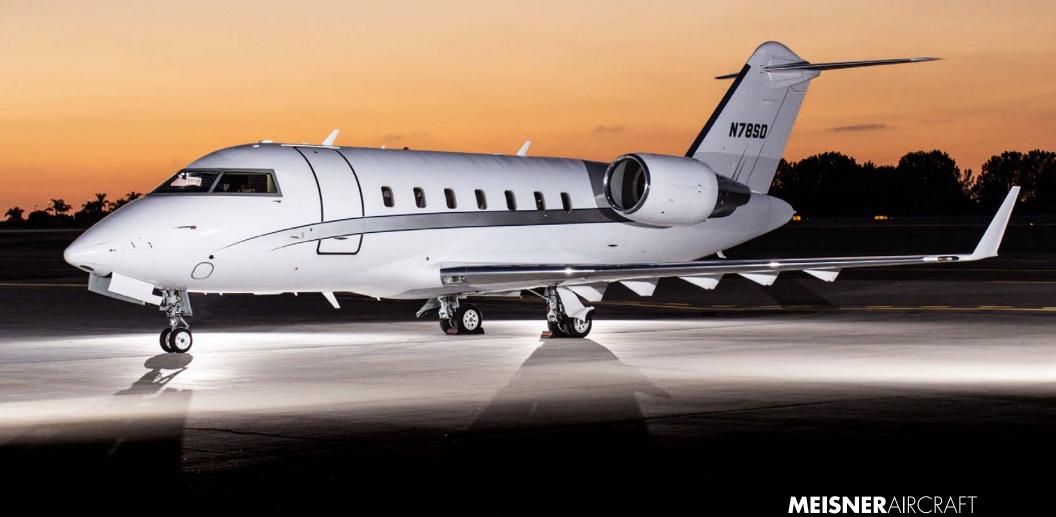

## 2 OWNERS SINCE NEW | PL21 ADVANCEDULL PROGRAMS | \$500K SMARTPARTS SURPLUS | BOMBARDIER SERVICE CENTER MAINTAINED

**AIRFRAME:** Enrolled on SmartParts Plus (\$469/hr)

**AIRFRAME TOTAL TIME: 2,240** 

**AIRFRAME LANDINGS: 809** 

SN P-172 | 1,685 HOURS TOTAL TIME

EXTERIOR: New 2008 by Bombardier

■ Overall Matterhorn white with Padre Blue and Cumulus Grey accent striping.

INTERIOR: New 2008 by Bombardier / Refurbished 2017 by **Duncan Aviation** 