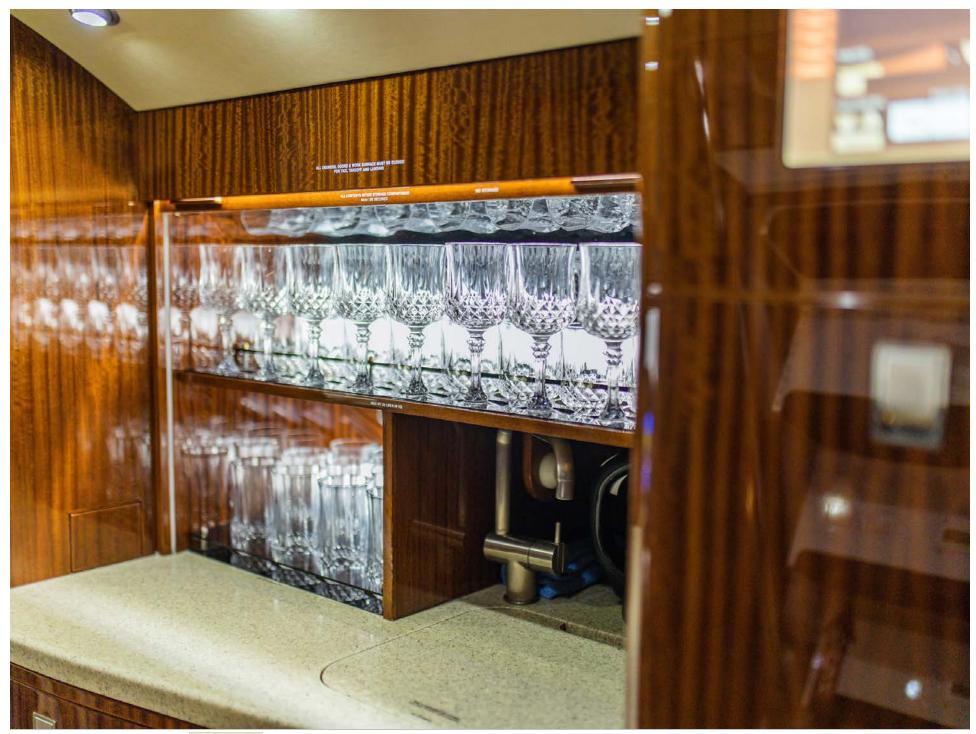

This low time aircraft is configured with the 'Pininfarina Edition' Floor Plan 1, offering a spacious 10 passenger seating with a Forward Four Place Club Chairs with Executive Tables, an Aft Four Place Divan, Two Aft Club Chairs with Executive Table and Aft Lavatory. The Entertainment Center features Two 21" Forward and Aft Bulkhead Monitors with Airshow and DIRECTV. There's also two DVD/CD Players. The Forward Galley is appointed with a Forward Wardrobe Closet, TIA Microwave Oven, TIA Convection Oven, Drip Coffee Maker, Wine Storage, Cooled Food Storage Area, China, Crystal and Silverware Storage. Completion by Bombardier Montreal.