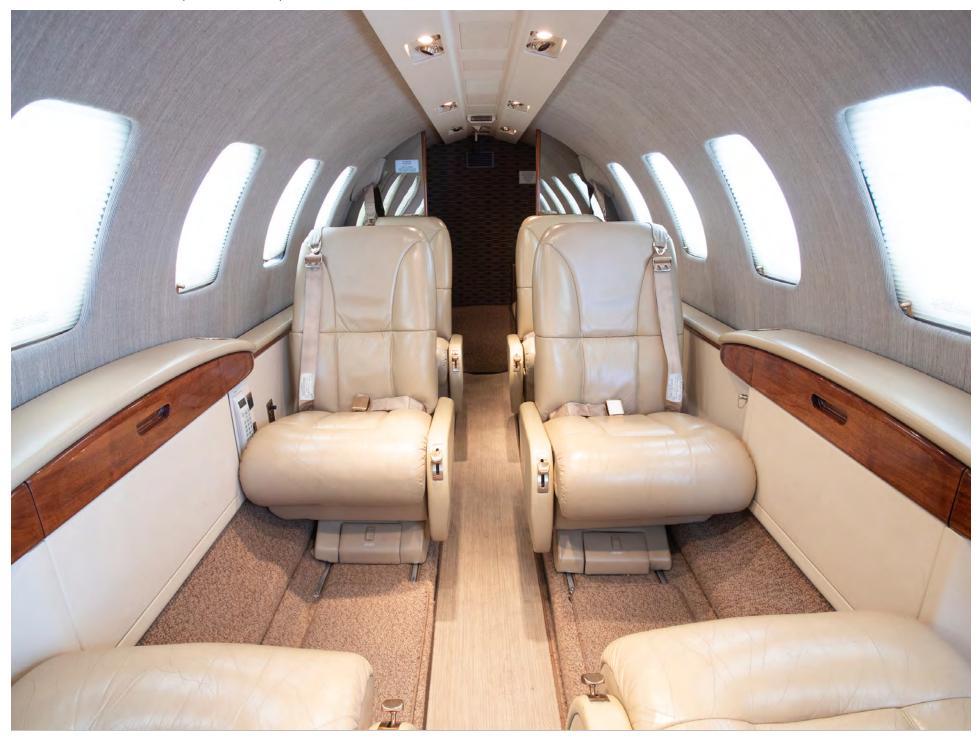

### **INTERIOR**

- Seven Passenger Seats (including belted toilet) in Champagne Color Townsend Leather
- Saddle Color Kalogridis Soft Point Loop Pile Carpet
- Peppercorn Fabric Window Reveals
- Sand Leather Headliner
- High-Gloss Carl Booth Wood Veneer Cabinetry in Figured French Walnut
- Left Side Storage Cabinet with RosenView LX Cabin Display
- Right Forward Refreshment Center
- Left and Right Executive Tables
- Satin Bronze Plated Hardware
- 110V Outlets, 350W Inverter
- PSU Indirect LED Lighting
- LH Aft Non-Flushing Toilet
- Wired with Dual Antenna for Portable Sat Phone