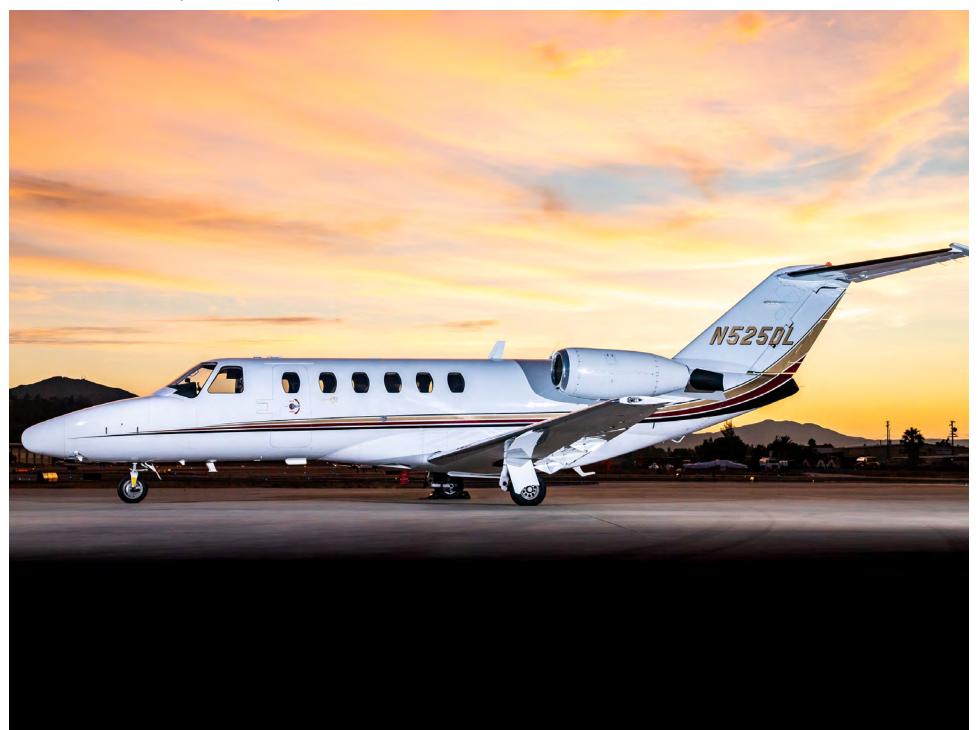

### **EXTERIOR**

- Factory Original Paint
- Overall Matterhorn White
- Antique Gold, Light Burgundy, and Black Velvet Stripes