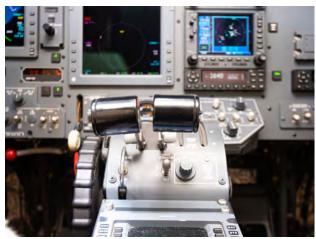

# **AVIONICS** COLLINS PRO LINE 21 AVIONICS PACKAGE

- ADS-B Out Compliant
- 2-Tube EFIS
- Collins FGC-3000 Autopilot
- Collins ADC-3000 Digital Air Data Computer
- Dual Collins AHC-3000 **AHRS**
- Universal UNS-1L FMS w/ Permanent DTU
- Dual Garmin GNS 530W NAV/COM/GPS
- Garmin GDL-69A Datalink XM Weather Receiver
- Honeywell Mark VIII **EGPWS**
- BF Goodrich Skywatch HP TCAS-1

- Collins RTA-800 Weather Radar
- Garmin 435 Transponder
- Collins ALT-55 Radio Altimeter
- WX-500 Stormscope
- J.E.T. Standby Attitude Indicator
- Standby HSI Indicator
- Honeywell KMR-675 Marker Beacon
- Honeywell KN-63 DME
- RVSM Equipped
- Artex 110-4 ELT