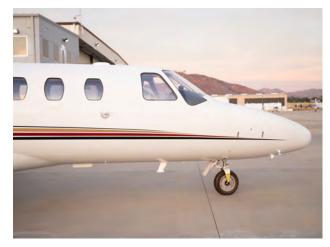

### **EXTERIOR**

- Factory Original Paint
- Overall Matterhorn White
- Antique Gold, Light Burgundy, and Black Velvet Stripes