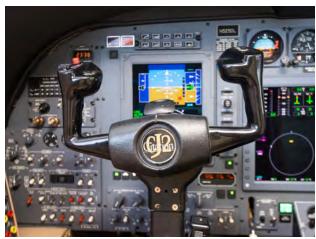

# **AVIONICS** COLLINS PRO LINE 21 AVIONICS PACKAGE

- ADS-B Out Compliant
- 2-Tube EFIS
- Collins FGC-3000 Autopilot
- Collins ADC-3000 Digital Air Data Computer
- Dual Collins AHC-3000 **AHRS**
- Universal UNS-1L FMS w/ Permanent DTU
- Dual Garmin GNS 530W NAV/COM/GPS
- Garmin GDL-69A Datalink XM Weather Receiver
- Honeywell Mark VIII **EGPWS**
- BF Goodrich Skywatch HP TCAS-1

- Collins RTA-800 Weather Radar
- Garmin 435 Transponder
- Collins ALT-55 Radio Altimeter
- WX-500 Stormscope
- J.E.T. Standby Attitude Indicator
- Standby HSI Indicator
- Honeywell KMR-675 Marker Beacon
- Honeywell KN-63 DME
- RVSM Equipped
- Artex 110-4 ELT