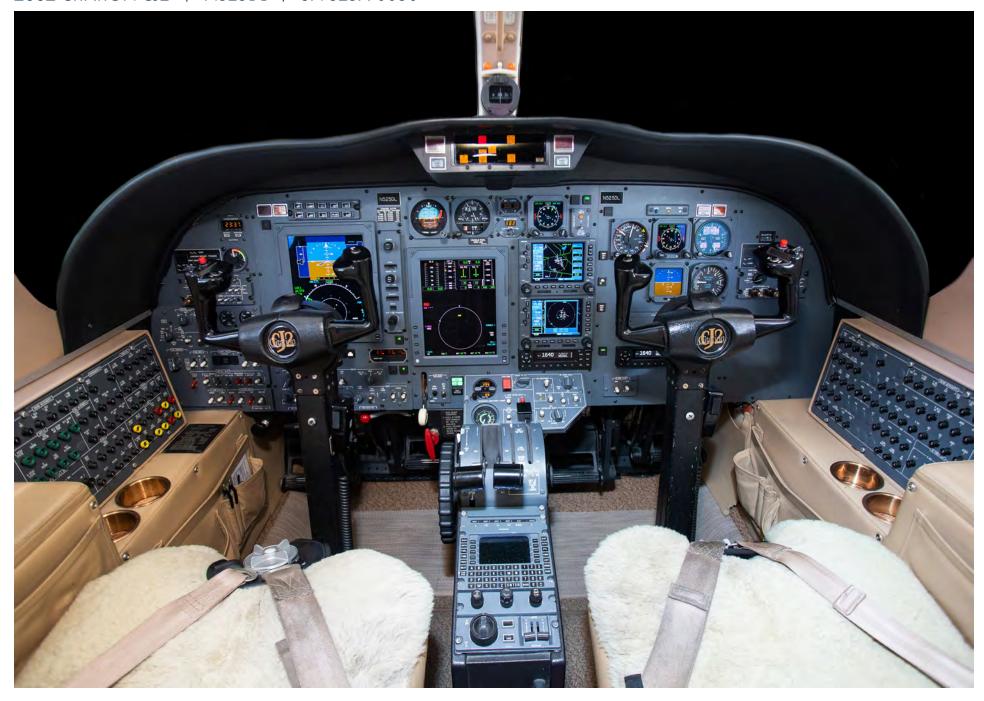

# **AVIONICS** COLLINS PRO LINE 21 AVIONICS PACKAGE

- ADS-B Out Compliant
- 2-Tube EFIS
- Collins FGC-3000 Autopilot
- Collins ADC-3000 Digital Air Data Computer
- Dual Collins AHC-3000 **AHRS**
- Universal UNS-1L FMS w/ Permanent DTU
- Dual Garmin GNS 530W NAV/COM/GPS
- Garmin GDL-69A Datalink XM Weather Receiver
- Honeywell Mark VIII **EGPWS**
- BF Goodrich Skywatch HP TCAS-1

- Collins RTA-800 Weather Radar
- Garmin 435 Transponder
- Collins ALT-55 Radio Altimeter
- WX-500 Stormscope
- J.E.T. Standby Attitude Indicator
- Standby HSI Indicator
- Honeywell KMR-675 Marker Beacon
- Honeywell KN-63 DME
- RVSM Equipped
- Artex 110-4 ELT