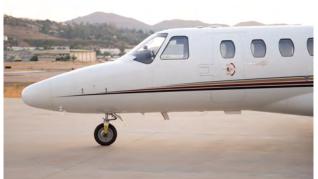

## **2002** CITATION CJ2 | N525DL | SN 525A-0050

GOGO L3 AVANCE WIFI | 3 CORPORATE OWNERS SINCE NEW | ALWAYS PART 91 | SERVICE CENTER MAINTAINED | CURRENT ON ALL INSPECTIONS | METICULOUS RECORDS

### **EXTERIOR**

- Factory Original Paint
- Overall Matterhorn White
- Antique Gold, Light Burgundy, and Black Velvet Stripes