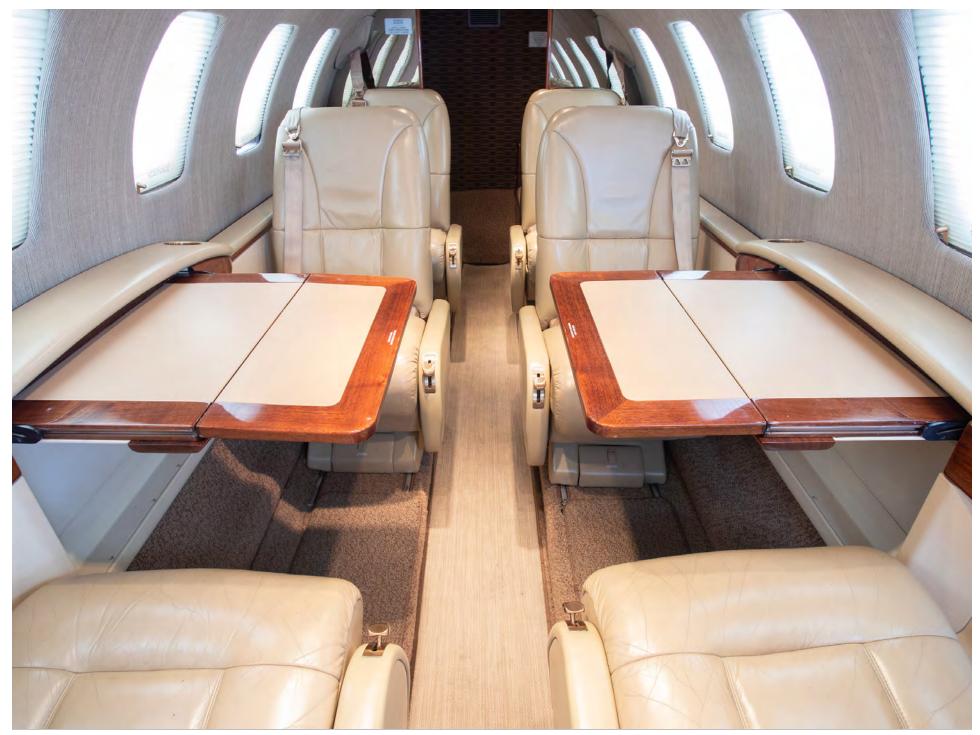

### **INTERIOR**

- Seven Passenger Seats (including belted toilet) in Champagne Color Townsend Leather
- Saddle Color Kalogridis Soft Point Loop Pile Carpet
- Peppercorn Fabric Window Reveals
- Sand Leather Headliner
- High-Gloss Carl Booth Wood Veneer Cabinetry in Figured French Walnut
- Left Side Storage Cabinet with RosenView LX Cabin Display
- Right Forward Refreshment Center
- Left and Right Executive Tables
- Satin Bronze Plated Hardware
- 110V Outlets, 350W Inverter
- PSU Indirect LED Lighting
- LH Aft Non-Flushing Toilet
- Wired with Dual Antenna for Portable Sat Phone