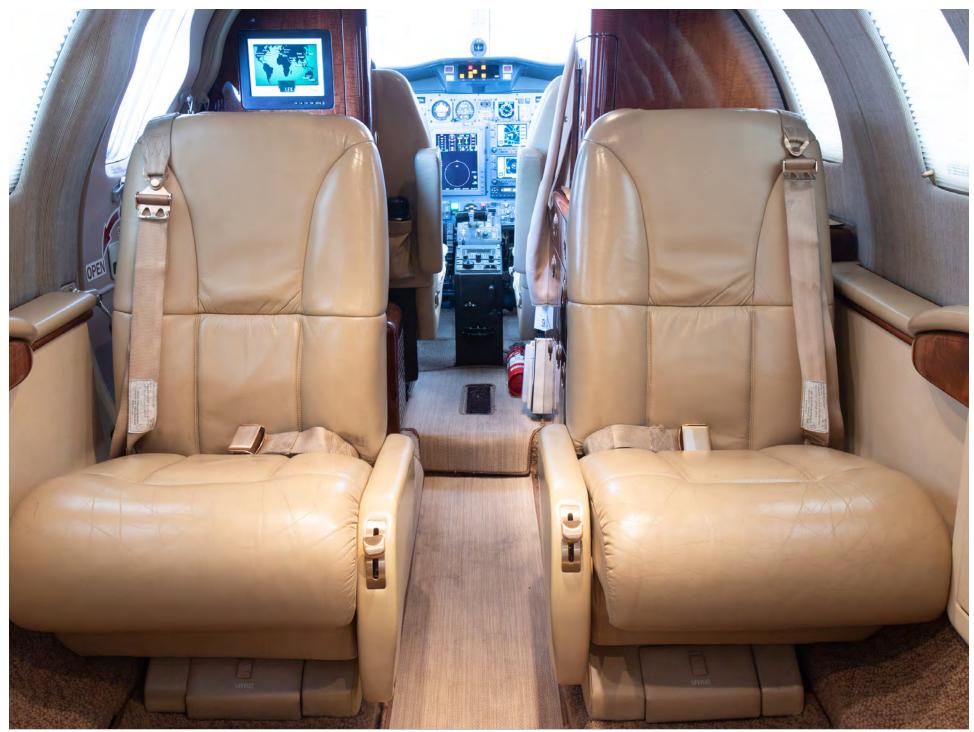

### **INTERIOR**

- Seven Passenger Seats (including belted toilet) in Champagne Color Townsend Leather
- Saddle Color Kalogridis Soft Point Loop Pile Carpet
- Peppercorn Fabric Window Reveals
- Sand Leather Headliner
- High-Gloss Carl Booth Wood Veneer Cabinetry in Figured French Walnut
- Left Side Storage Cabinet with RosenView LX Cabin Display
- Right Forward Refreshment Center
- Left and Right Executive Tables
- Satin Bronze Plated Hardware
- 110V Outlets, 350W Inverter
- PSU Indirect LED Lighting
- LH Aft Non-Flushing Toilet
- Wired with Dual Antenna for Portable Sat Phone

# **AVIONICS** COLLINS PRO LINE 21 AVIONICS PACKAGE

- ADS-B Out Compliant
- 2-Tube EFIS
- Collins FGC-3000 Autopilot
- Collins ADC-3000 Digital Air Data Computer
- Dual Collins AHC-3000 **AHRS**
- Universal UNS-1L FMS w/ Permanent DTU
- Dual Garmin GNS 530W NAV/COM/GPS
- Garmin GDL-69A Datalink XM Weather Receiver
- Honeywell Mark VIII **EGPWS**
- BF Goodrich Skywatch HP TCAS-1