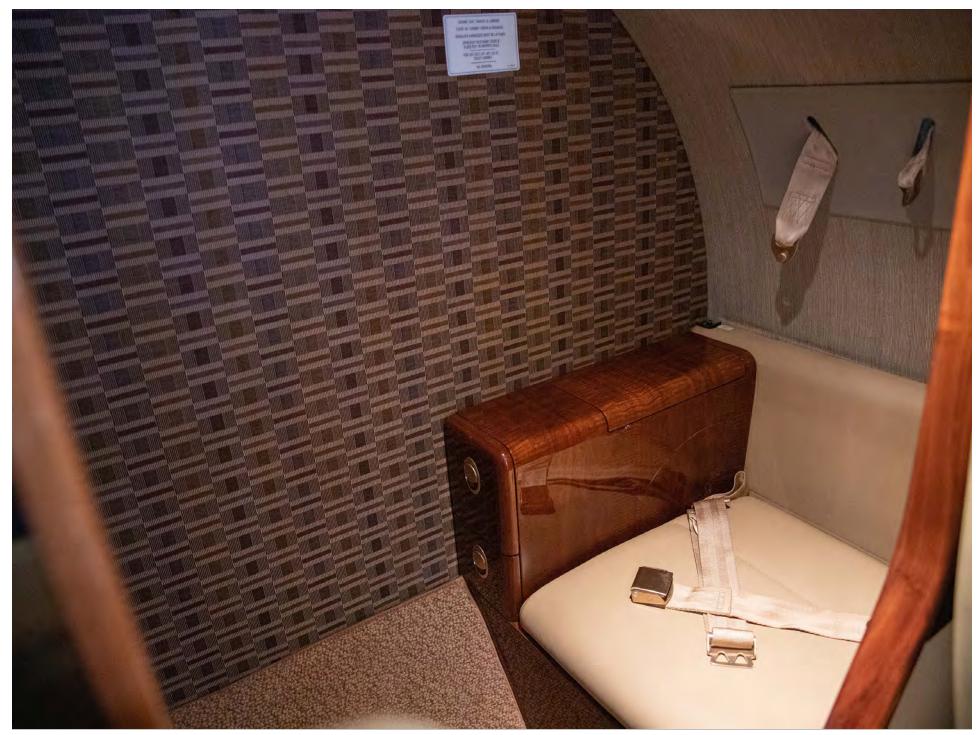

### **INTERIOR**

- Seven Passenger Seats (including belted toilet) in Champagne Color Townsend Leather
- Saddle Color Kalogridis Soft Point Loop Pile Carpet
- Peppercorn Fabric Window Reveals
- Sand Leather Headliner
- High-Gloss Carl Booth Wood Veneer Cabinetry in Figured French Walnut
- Left Side Storage Cabinet with RosenView LX Cabin Display
- Right Forward Refreshment Center
- Left and Right Executive Tables
- Satin Bronze Plated Hardware
- 110V Outlets, 350W Inverter
- PSU Indirect LED Lighting
- LH Aft Non-Flushing Toilet
- Wired with Dual Antenna for Portable Sat Phone