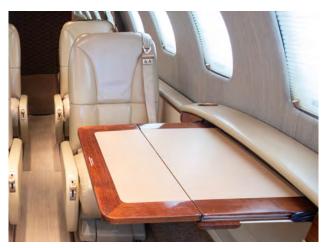

### **INTERIOR**

- Seven Passenger Seats (including belted toilet) in Champagne Color Townsend Leather
- Saddle Color Kalogridis Soft Point Loop Pile Carpet
- Peppercorn Fabric Window Reveals
- Sand Leather Headliner
- High-Gloss Carl Booth Wood Veneer Cabinetry in Figured French Walnut
- Left Side Storage Cabinet with RosenView LX Cabin Display
- Right Forward Refreshment Center
- Left and Right Executive Tables
- Satin Bronze Plated Hardware
- 110V Outlets, 350W Inverter
- PSU Indirect LED Lighting
- LH Aft Non-Flushing Toilet
- Wired with Dual Antenna for Portable Sat Phone