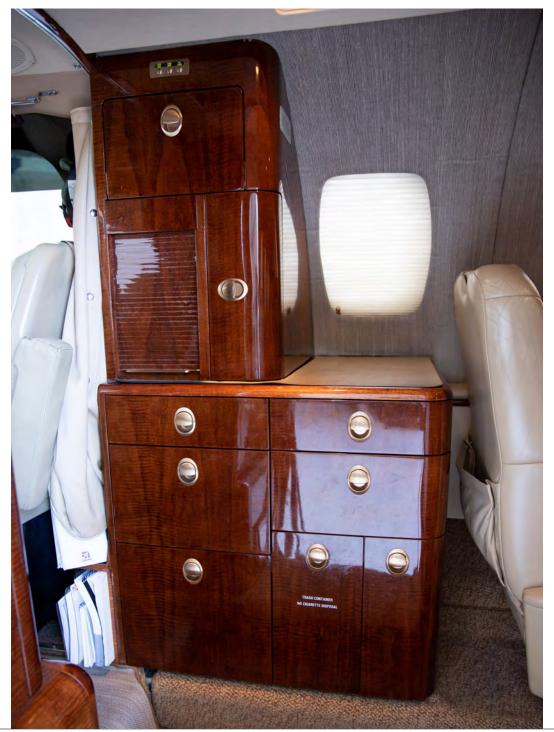

### **INTERIOR**

- Seven Passenger Seats (including belted toilet) in Champagne Color Townsend Leather
- Saddle Color Kalogridis Soft Point Loop Pile Carpet
- Peppercorn Fabric Window Reveals
- Sand Leather Headliner
- High-Gloss Carl Booth Wood Veneer Cabinetry in Figured French Walnut
- Left Side Storage Cabinet with RosenView LX Cabin Display
- Right Forward Refreshment Center
- Left and Right Executive Tables
- Satin Bronze Plated Hardware
- 110V Outlets, 350W Inverter
- PSU Indirect LED Lighting
- LH Aft Non-Flushing Toilet
- Wired with Dual Antenna for Portable Sat Phone