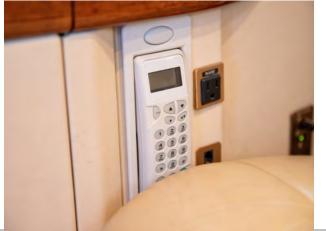

# **AVIONICS** COLLINS PRO LINE 21 AVIONICS PACKAGE

- ADS-B Out Compliant
- 2-Tube EFIS
- Collins FGC-3000 Autopilot
- Collins ADC-3000 Digital Air Data Computer
- Dual Collins AHC-3000 **AHRS**
- Universal UNS-1L FMS w/ Permanent DTU
- Dual Garmin GNS 530W NAV/COM/GPS
- Garmin GDL-69A Datalink XM Weather Receiver
- Honeywell Mark VIII **EGPWS**
- BF Goodrich Skywatch HP TCAS-1

- Collins RTA-800 Weather Radar
- Garmin 435 Transponder
- Collins ALT-55 Radio Altimeter
- WX-500 Stormscope
- J.E.T. Standby Attitude Indicator
- Standby HSI Indicator
- Honeywell KMR-675 Marker Beacon
- Honeywell KN-63 DME
- RVSM Equipped
- Artex 110-4 ELT