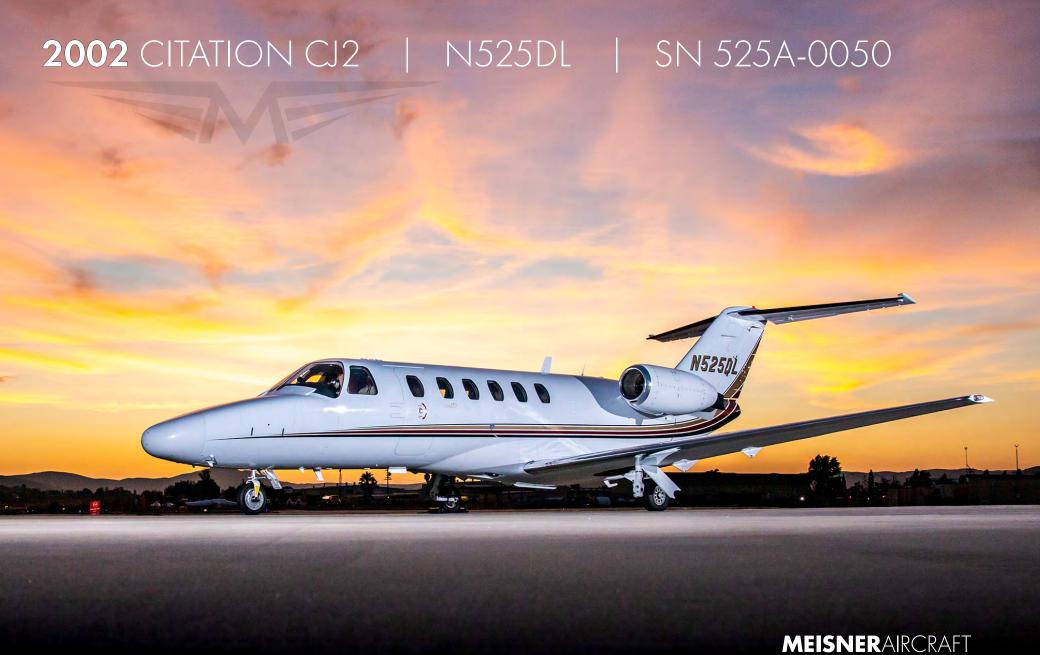

## **2002** CITATION CJ2 | N525DL | SN 525A-0050

GOGO L3 AVANCE WIFI | 3 CORPORATE OWNERS SINCE NEW | ALWAYS PART 91 | SERVICE CENTER MAINTAINED | CURRENT ON ALL INSPECTIONS | METICULOUS RECORDS