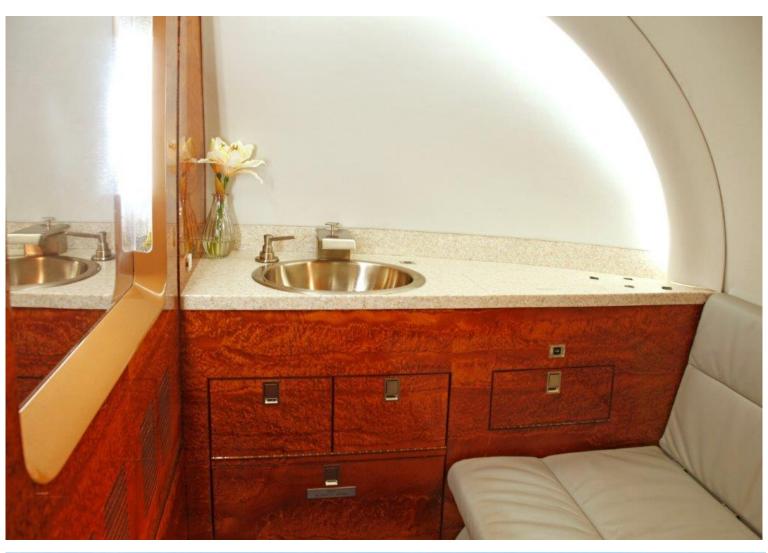

## Interior:

New September 2014: 6 captains chair configuration completed in beige leather along with all new carpet, sidewalls and metal plating throughout.