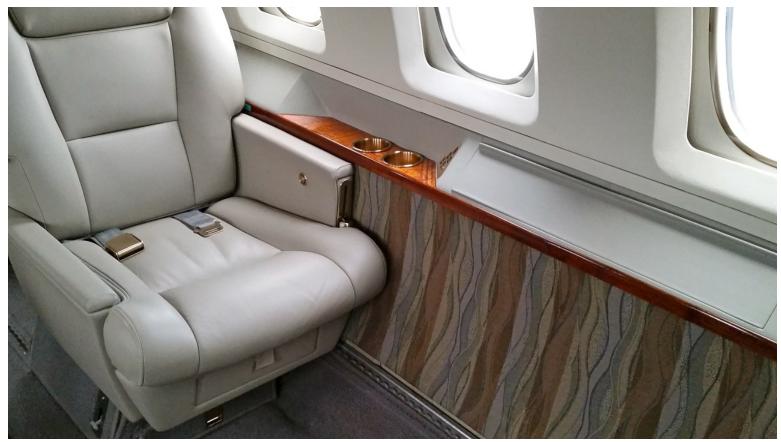

## Interior:

New September 2014: 6 captains chair configuration completed in beige leather along with all new carpet, sidewalls and metal plating throughout.