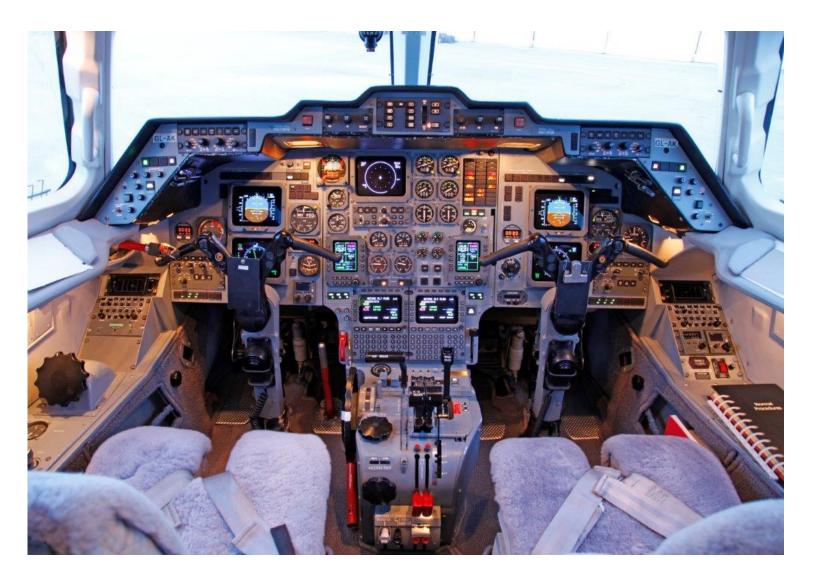

## Avionics: \*Freshly Enrolled in Honeywell HAPP

Radio Package: RM-850
Primus 870 Weather Radar
Dual HF: Bendix/King KHF 950
Allied Signal/MK VIII EGPWS
Dual Honeywell FMZ-910 FMS's
Honeywell DFZ-800 Autopilot

Dual HF: Bendix/King KHF 950
Allied Signal/MK VIII EGPWS
SELCAL

Dual Honeywell RNZ-850 NAV's

Dual Honeywell RCZ-851 Comms

ACSS 4066010-910 TCAS

Dual Davtron Clocks

LSZ-850 Lighting Sensor

RT-300 Radar Altimeter

Dual Honeywell RCZ-833 Transponders Artex C406-1 ELT

CVR & FDR equipped Dual AHRS