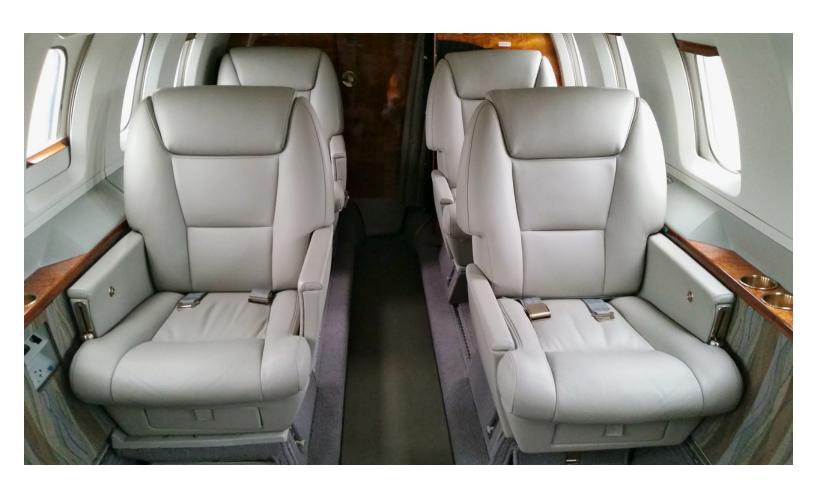

## Interior:

New September 2014: 6 captains chair configuration completed in beige leather along with all new carpet, sidewalls and metal plating throughout.