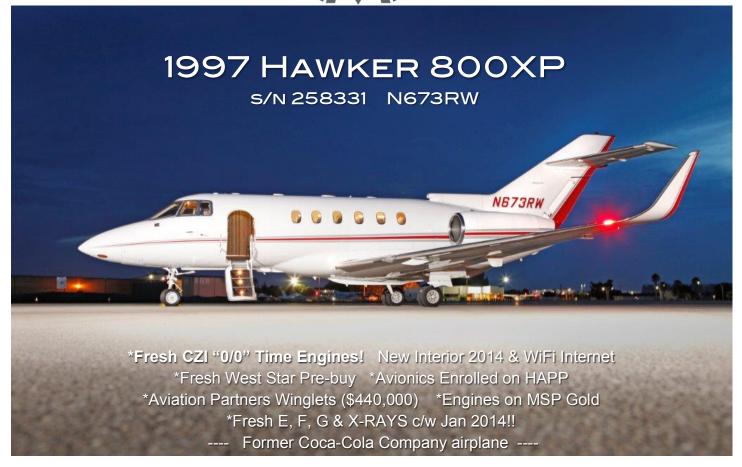

703 Airport Road Burlington, WI 53105 262.763.6600 www.MeisnerAircraft.com

Aircraft Total Time: 8175 hours TT

Landings: 5191

**Engines:** (2) Honeywell TFE731-5BR \*on 100% MSP Gold
E1: 7950 hrs TSN 5110 CSN 0 since CZI 1740 since MPI
E2: 7950 hrs TSN 5110 CSN 0 since CZI 1740 since MPI