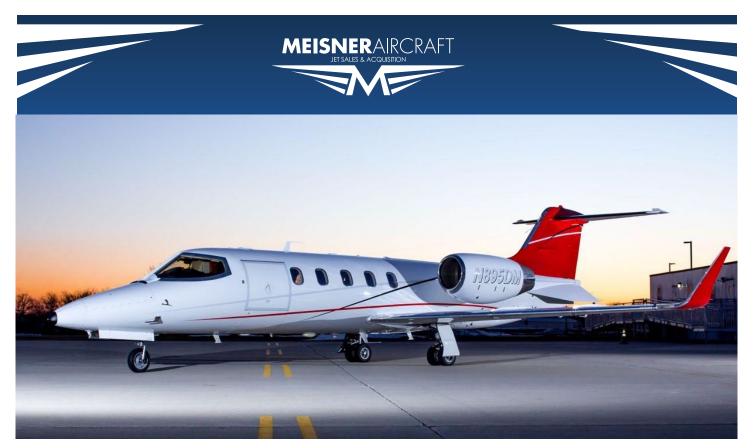

# 2000 Bombardier Lear 31A-ER

S/N: 31A-199

N895DM

### **EXTERIOR**

NEW in 2013.

Very organized and complete records since new. Formerly owned and maintained by large corporate Learjet fleet with dedicated Learjet mechanics.

\* All specifications are subject to purchaser verification.