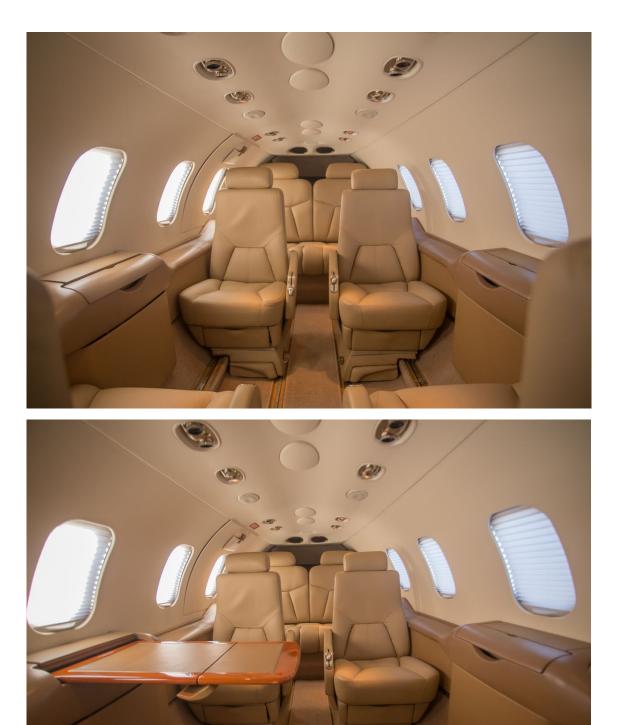

## INTERIOR

NEW in 2013. Eight (8) place interior to include soft-touch camel seating, and a belted side-facing lav seat. The lav area has the desired fully enclosed hard doors on each side for total privacy. In excellent condition.