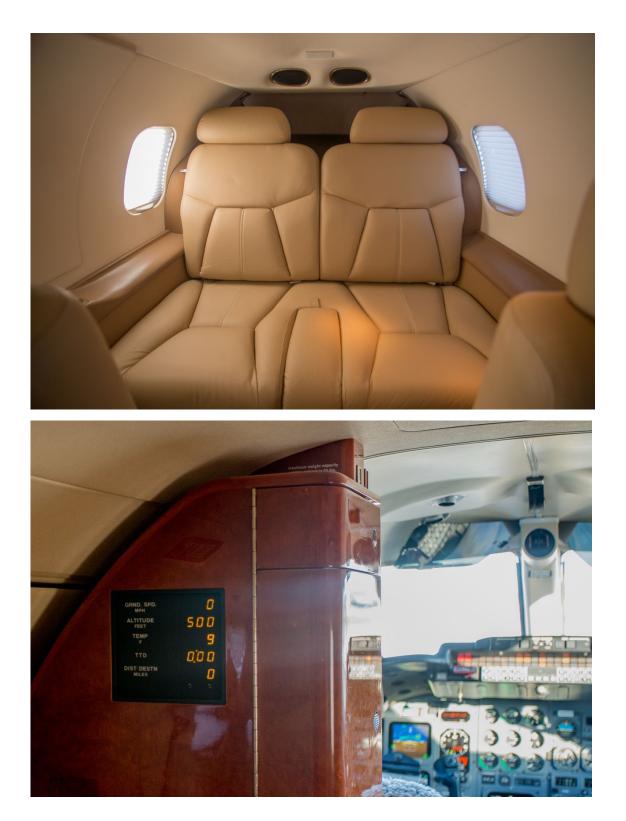

## INTERIOR

NEW in 2013. Eight (8) place interior to include soft-touch camel seating, and a belted side-facing lav seat. The lav area has the desired fully enclosed hard doors on each side for total privacy. In excellent condition.

# AVIONICS

Collins EFIS 50 Flight Director, MFD ect. Bendix 3100 Autopilot FMS UNS-1C (w/604 Software) Allied Signal ADC RDR 2000 Radar KHF-950 HF Dual Mode S Transponders Universal CVR-30A TCAS I EGPWS 8.33 Spacing & FM Immunity