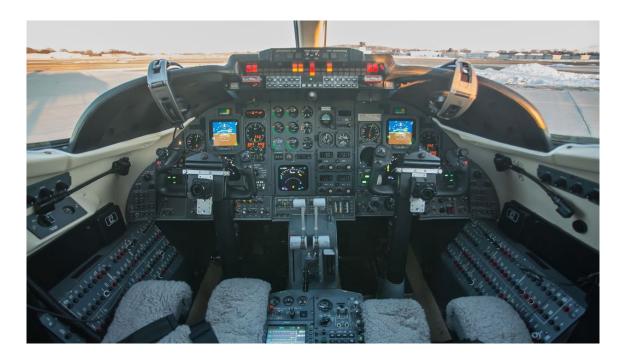

# AVIONICS

Collins EFIS 50 Flight Director, MFD ect. Bendix 3100 Autopilot FMS UNS-1C (w/604 Software) Allied Signal ADC RDR 2000 Radar KHF-950 HF Dual Mode S Transponders Universal CVR-30A TCAS I EGPWS 8.33 Spacing & FM Immunity