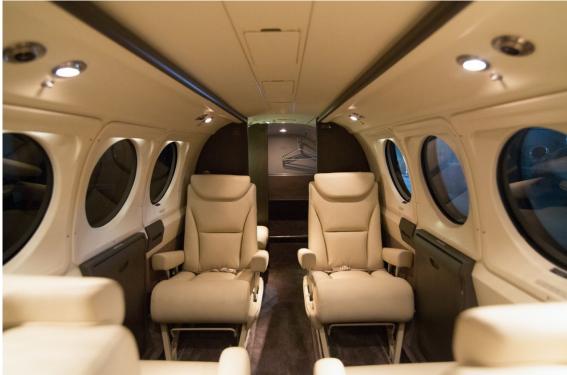

### **INTERIOR**

**NEW 2015 by New United Goderich Aviation, Ontario Canada.** Beautifully appointed eight (8) passenger interior includes a 4 place club executive seating configuration with a 2 place forward divan, forward aft facing seat, and belted potty. The cabin includes forward and mid cabin refreshment cabinets, storage drawers underneath seats, forward refreshment center with 2 hot beverage dispensers and ice box, and dual pull out executive writing tables. 2 electric inverters are also found inside the cabin.