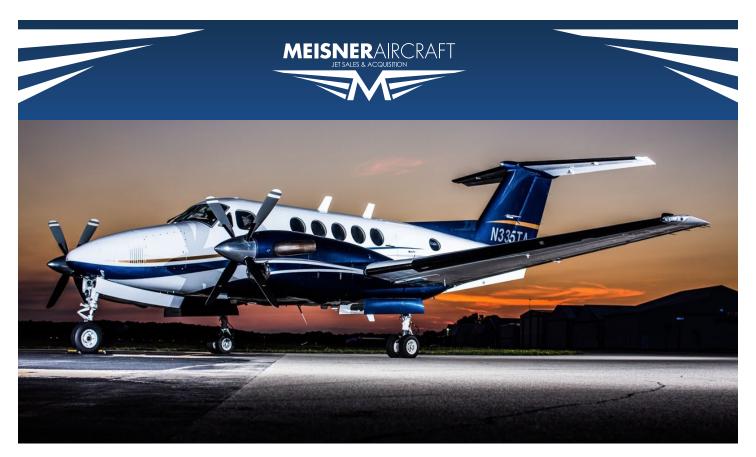

# 1979 Beechcraft King Air 200

S/N: BB-0415

N335TA

### **EXTERIOR**

Overall Matterhorn White with Ocean Blue, Medium Cashmere, and Medium Silver Striping.