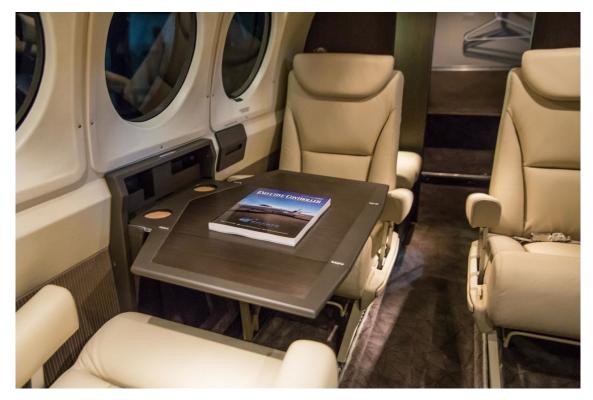

### **INTERIOR**

**NEW 2015 by New United Goderich Aviation, Ontario Canada.** Beautifully appointed eight (8) passenger interior includes a 4 place club executive seating configuration with a 2 place forward divan, forward aft facing seat, and belted potty. The cabin includes forward and mid cabin refreshment cabinets, storage drawers underneath seats, forward refreshment center with 2 hot beverage dispensers and ice box, and dual pull out executive writing tables. 2 electric inverters are also found inside the cabin.