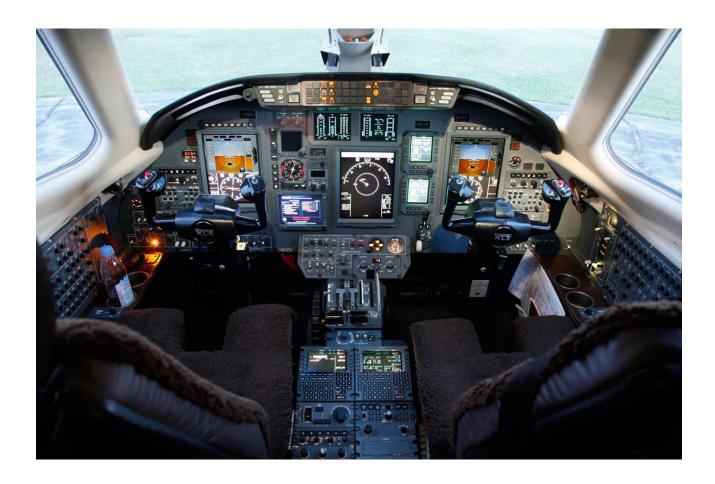

### **AVIONICS**

Honeywell Primus 1000 3-Tube Avionics Suite

Honeywell DF-850 ADF

L3 FA2100 CVR

Dual Universal UNS-1Esp w/GPS

Honeywell Mark V EGPWS w/Windshear

Dual Honeywell XS-852 Mode S Transponders

Dual Honeywell RCZ-833 Comms

Garmin MX20 w/XM Weather

Dual Honeywell DME-850's

HF Provisions w/SELCAL

Honeywell TCAS-II w/Change 7

Honeywell Primus 880 w/Lightning Detect

AirCell w/Dual Handsets