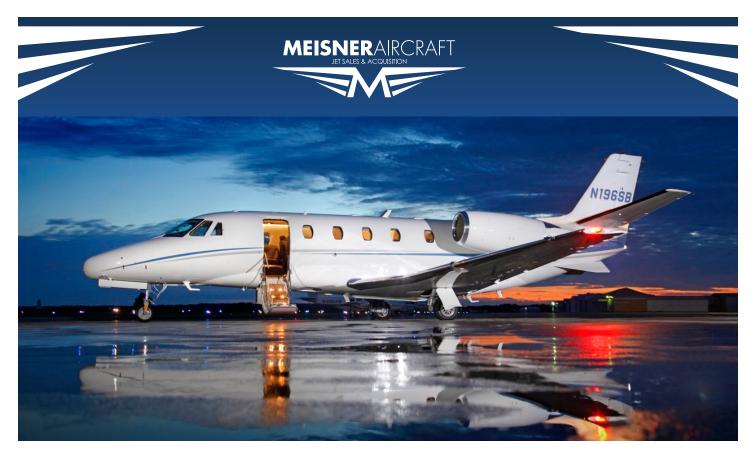

# **2004 Citation XLS**

S/N: 560-5513

N196SB

## **HIGHLIGHTS**

Engines on ESP Gold Lite

ATG 5000 WiFi Internet

9 passenger interior

New Paint & Woodwork by Standard Aero 2015

— APU, Externally Serviced Lav, & Dual FMS's

2-US Owners

---- Recent Cessna Wichita Pre-buy c/w

## **EXTERIOR**

NEW 2015 Completed at Standard Aero. Matterhorn White with Sky Blue and Magnetic Grey Striping.