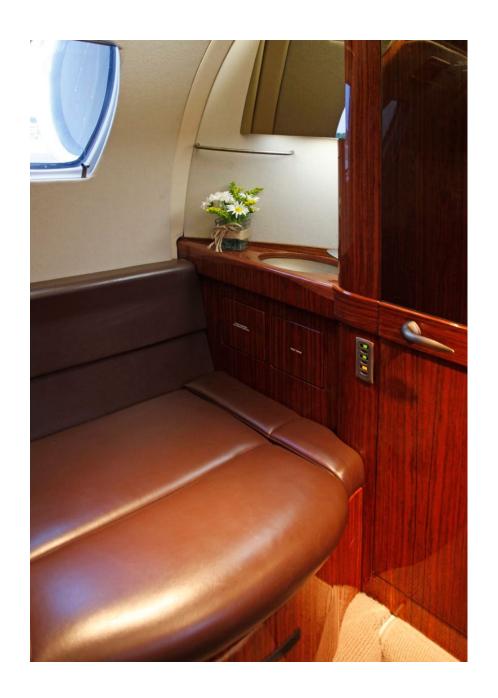

## **OPTIONAL EQUIPMENT**

GoGo Biz ATG-5000 WiFi

Externally Serviceable Lav

Single Point Refueling

Cabin A/C Outlets

Dual Bose Hardwired Headsets

Belted Lav Seat

Lead Acid Batteries

### **INTERIOR**

NEW Wood Completed 2015 at Standard Aero. Nine (9) passenger interior includes a 4 place club executive seating configuration with a 2 place forward divan, 2 forward facing seats, and aft-belted lavatory. The cabin includes an AvVisor Cabin Information Display System.