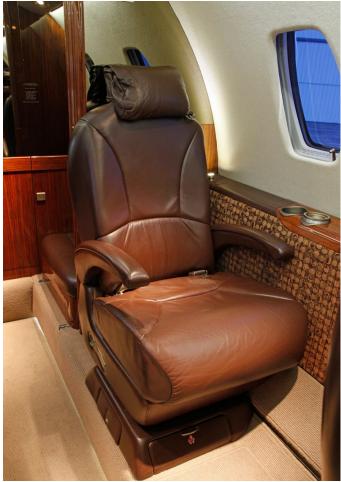

### **INTERIOR**

NEW Wood Completed 2015 at Standard Aero. Nine (9) passenger interior includes a 4 place club executive seating configuration with a 2 place forward divan, 2 forward facing seats, and aft-belted lavatory. The cabin includes an AvVisor Cabin Information Display System.