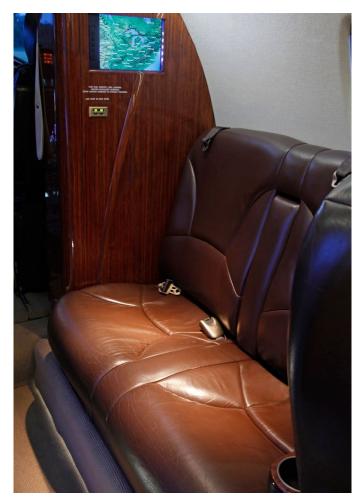

### **INTERIOR**

NEW Wood Completed 2015 at Standard Aero. Nine (9) passenger interior includes a 4 place club executive seating configuration with a 2 place forward divan, 2 forward facing seats, and aft-belted lavatory. The cabin includes an AvVisor Cabin Information Display System.