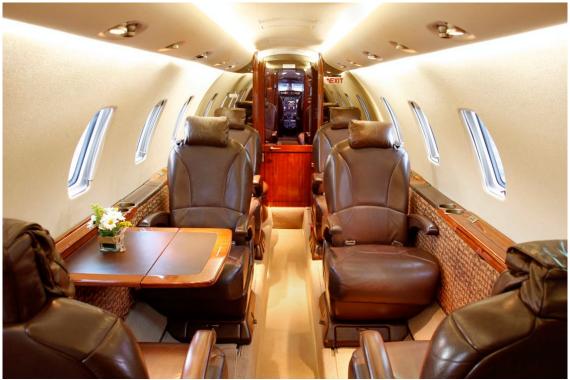

### **INTERIOR**

NEW Wood Completed 2015 at Standard Aero. Nine (9) passenger interior includes a 4 place club executive seating configuration with a 2 place forward divan, 2 forward facing seats, and aft-belted lavatory. The cabin includes an AvVisor Cabin Information Display System.