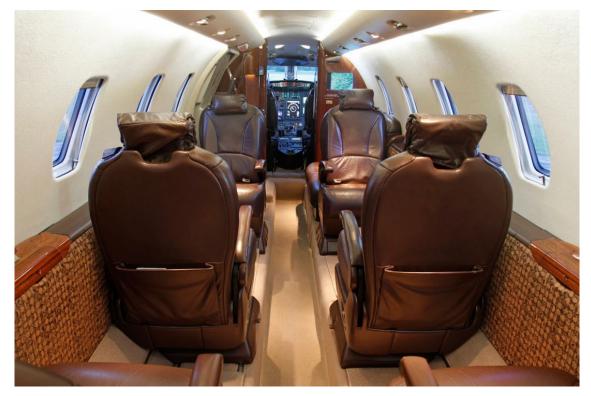

### **INTERIOR**

NEW Wood Completed 2015 at Standard Aero. Nine (9) passenger interior includes a 4 place club executive seating configuration with a 2 place forward divan, 2 forward facing seats, and aft-belted lavatory. The cabin includes an AvVisor Cabin Information Display System.